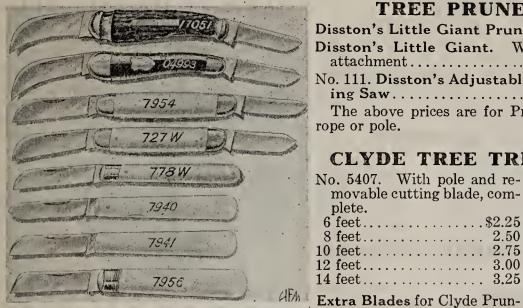

ng new, \$4.00 (by P. P., \$4.25).



## DISSTON PRUNING SAWS

| No. | _        | Each                         |
|-----|----------|------------------------------|
| 4.  | 18-inch. | Double edge \$1.35           |
| 4.  | 20-inch. | Double edge 1.50             |
| 7.  | 16-inch. | Single edge 1.10             |
| 7.  | 18-inch. | Single edge 1.25             |
| 7.  | 20-inch. |                              |
| 50. | 14-inch. | California pattern, cres-    |
| j   | cent-sh  | aped blade 1.00              |
| If  | wanted b | y parcel post, add 15c. each |
|     |          |                              |

## MICHELL'S HORTICULTURAL AND AGRICULTURAL ACCESSORIES

Parcel Post charges where named are for shipment to the first and second zones; for other zones, please add additional postage.



#### HORTICULTURAL KNIVES

Our knives are all of the best steel.

#### **WOSTENHOLM ENGLISH**

| -     |                                       |
|-------|---------------------------------------|
| No.   | Each                                  |
| 7705  | Pruning, 1 blade, stag handle,        |
|       | extra heavy\$2.50                     |
| 7940  | Budding, 1 blade, white handle. 2.50  |
| 7941  | Budding, 1 blade, white handle. 2.75  |
| 7954  | Budding, 2 blades, white handle. 2.75 |
| 7956  | Budding, 2 blades, white handle. 3.00 |
| 7962  | Pruning, 1 blade, stag handle 2.00    |
| 17051 | Pruning, 2 blades, white handle. 3.00 |
|       |                                       |

## **AMERICAN MAKE**

105 Pruning, 1 blade, cocoa handle. . \$1.00 727W Budding, 2 blades, white handl